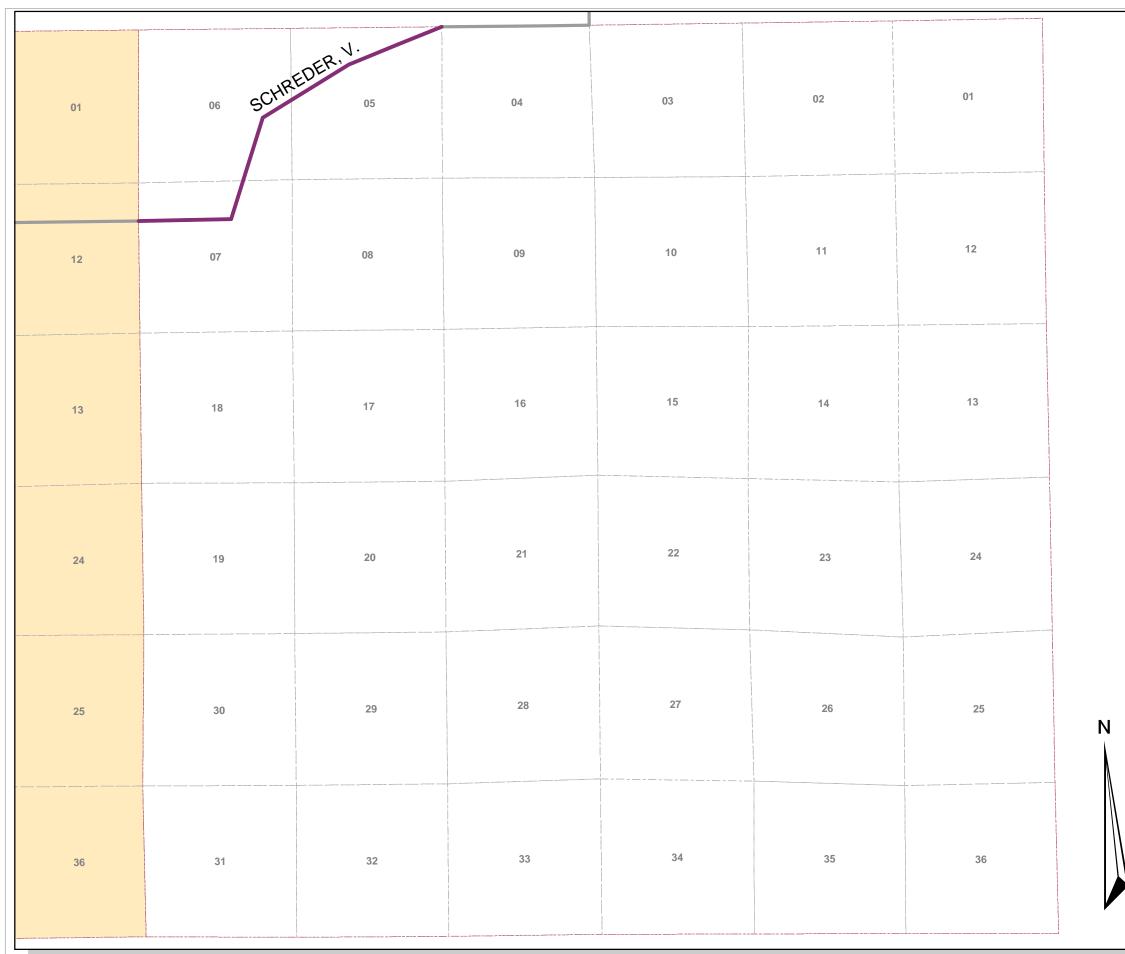

## **Legacy Roads**

T22S, R23E, wm.

## NAME, ROW WIDTH, ESTABLISHED DATE

SCHREDER, V., 60, 1/3/1913

Printed: March 4, 2002

The information on this map was derived from digital databases on Deschutes County's G.I.S. Care was taken in the creation of this map, but it is provided "as is". Deschutes County cannot accept any responsibility for errors, omissions, or positional accuracy in the digital data or the underlying records. There are no warranties, express or implied, including the warranty of merchantability or fitness for a particular purpose, accompanying this product. However, notification of any errors will be appreciated.