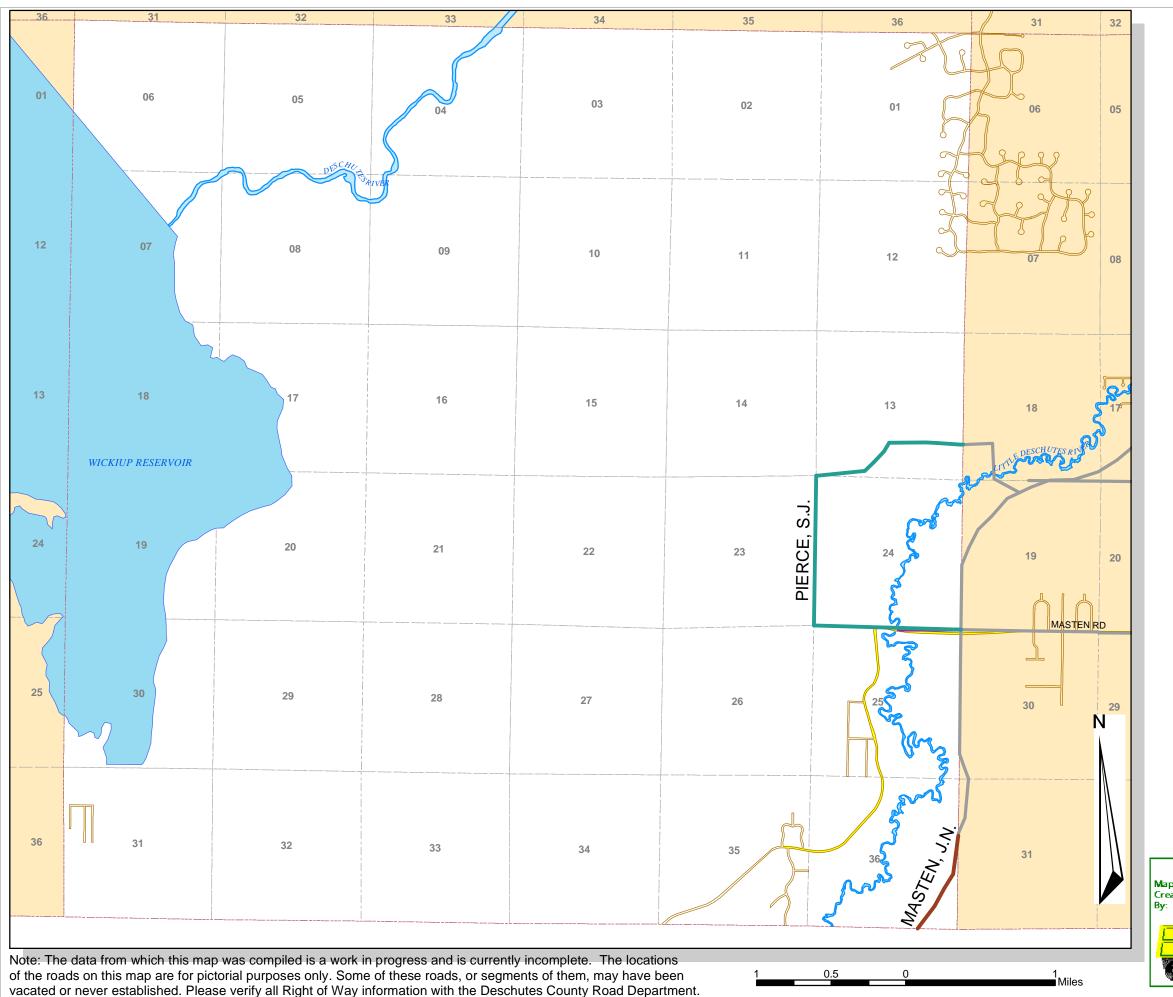

## **Legacy Roads**

T22S, R09E, wm.

KEY

## NAME, ROW WIDTH, ESTABLISHED DATE

MASTEN, 60, 9/16/1922

MASTEN, J.N., 60, 12/17/1907

PIERCE, S.J., 40, 11/3/1915

Printed: March 4, 2002

The information on this map was derived from digital databases on Deschutes County's G.I.S. Care was taken in the creation of this map, but it is provided "as is". Deschutes County cannot accept any responsibility for errors, omissions, or positional accuracy in the digital data or the underlying records. There are no warranties, express or implied, including the warranty of merchantability or fitness for a particular purpose, accompanying this product. However, notification of any errors will be appreciated.

## Deschutes County Road Department Created By: John Anderson, GIS Specialist

John Anderson, GIS Specialist

Phone: (541) 322-7102 Email: johna@co.deschutes.or.us Address: 61150 SE 27th St

ddress: 61150 SE 27th St Bend, OR 97702