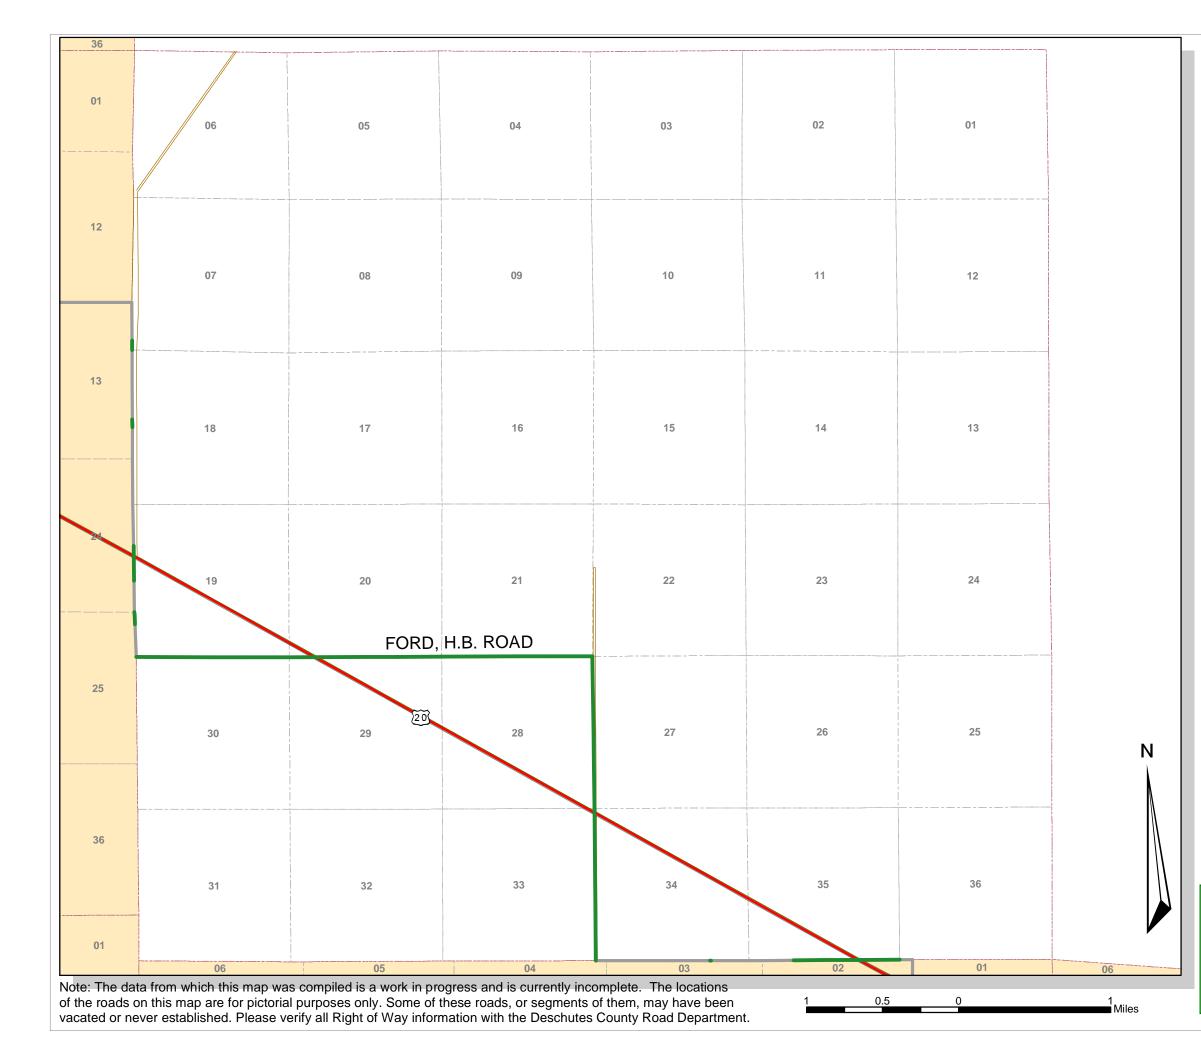

## Legacy Roads

T21S, R20E, wm.

KEY

## NAME, ROW WIDTH, ESTABLISHED DATE

FORD, H.B. ROAD, 60, 7/6/1911

Printed: March 4, 2002

The information on this map was derived from digital databases on Deschutes County's G.I.S. Care was taken in the creation of this map, but it is provided "as is". Deschutes County cannot accept any responsibility for errors, omissions, or positional accuracy in the digital data or the underlying records. There are no warranties, express or implied, including the warranty of merchantability or fitness for a particular purpose, accompanying this product. However, notification of any errors will be appreciated.