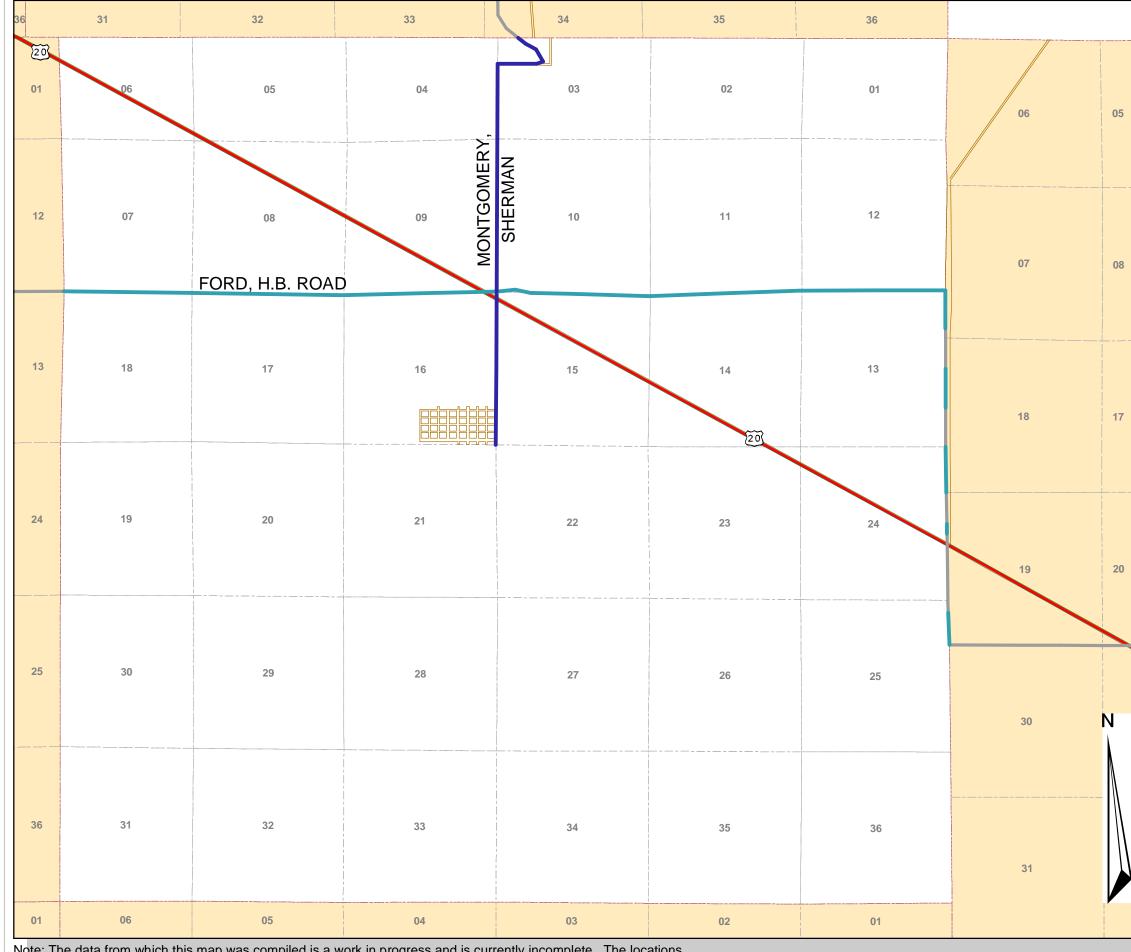

Note: The data from which this map was compiled is a work in progress and is currently incomplete. The locations of the roads on this map are for pictorial purposes only. Some of these roads, or segments of them, may have been vacated or never established. Please verify all Right of Way information with the Deschutes County Road Department.

## Legacy Roads

T21S, R19E, wm.

## NAME, ROW WIDTH, ESTABLISHED DATE

FORD, H.B. ROAD, 60, 7/6/1911

----- MONTGOMERY, SHERMAN, 60, 9/3/1914

## Printed: March 4, 2002

The information on this map was derived from digital databases on Deschutes County's G.I.S. Care was taken in the creation of this map, but it is provided "as is". Deschutes County cannot accept any responsibility for errors, omissions, or positional accuracy in the digital data or the underlying records. There are no warranties, express or implied, including the warranty of merchantability or fitness for a particular purpose, accompanying this product. However, notification of any errors will be appreciated.