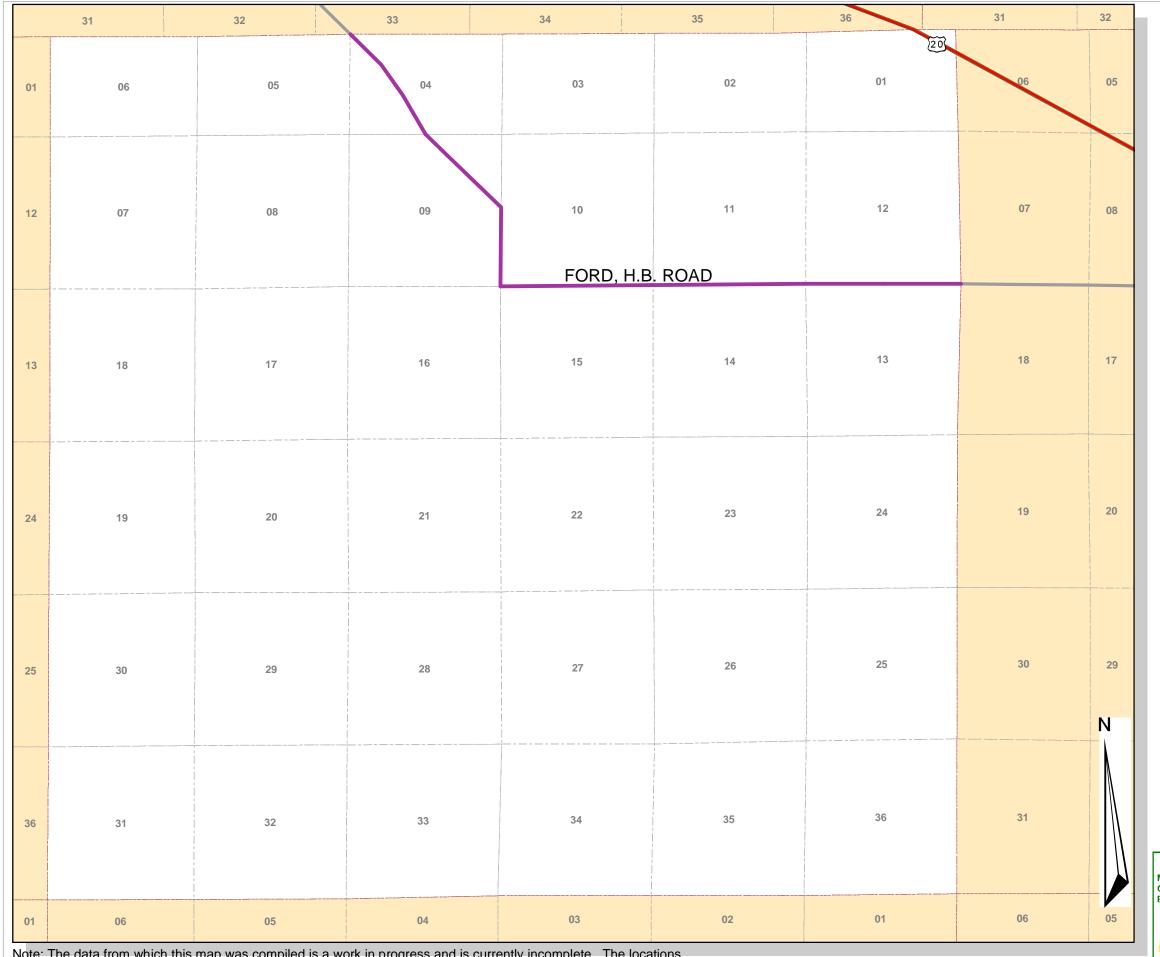

## **Legacy Roads**

T21S, R18E, wm.

## NAME, ROW WIDTH, ESTABLISHED DATE

FORD, H.B. ROAD, 60, 7/6/1911

Printed: March 4, 2002

The information on this map was derived from digital databases on Deschutes County's G.I.S. Care was taken in the creation of this map, but it is provided "as is". Deschutes County cannot accept any responsibility for errors, omissions, or positional accuracy in the digital data or the underlying records. There are no warranties, express or implied, including the warranty of merchantability or fitness for a particular purpose, accompanying this product. However, notification of any errors will be appreciated.