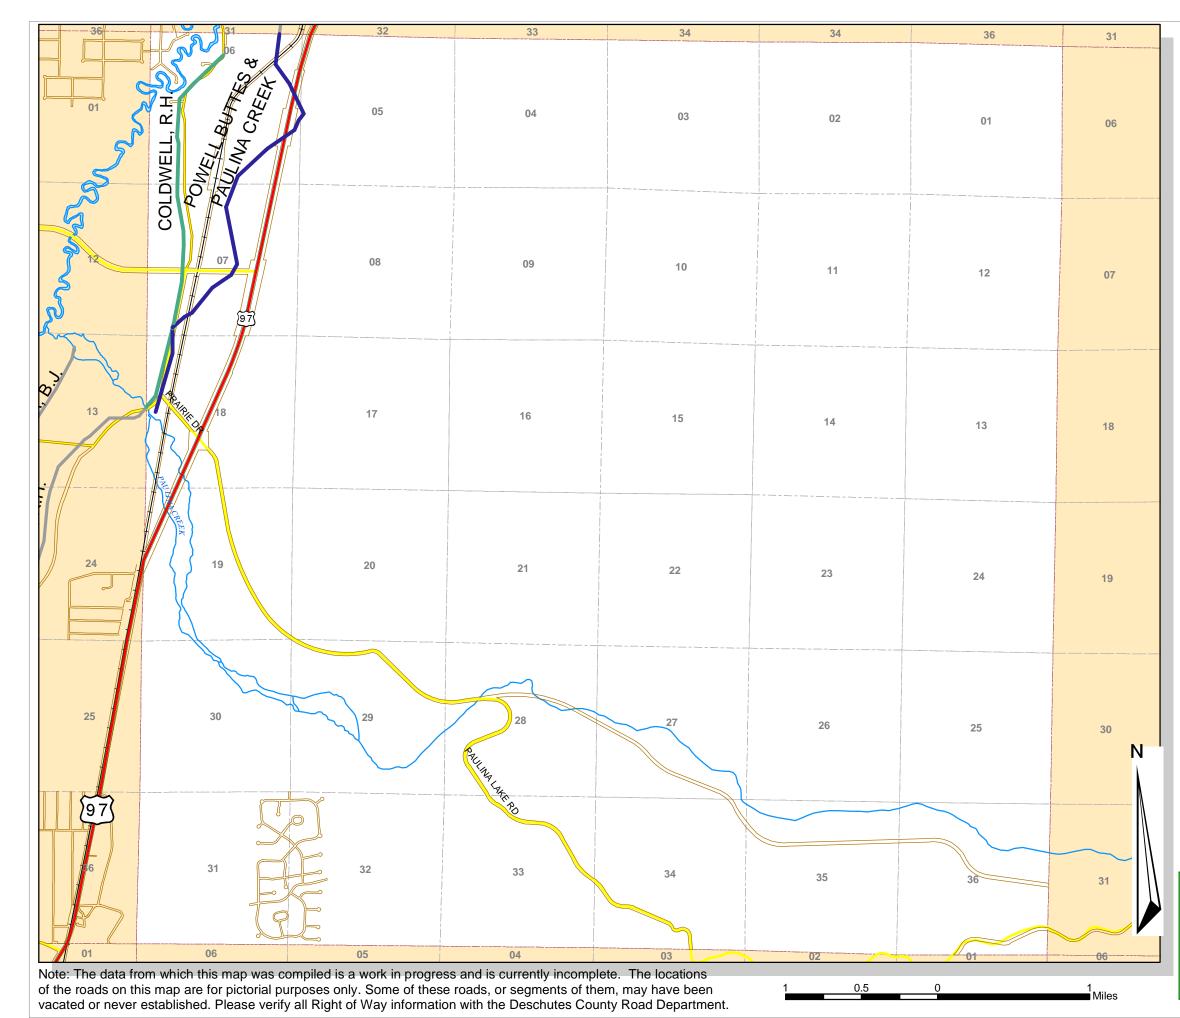

## Legacy Roads

T21S, R11E, wm.

## KEY

## NAME, ROW WIDTH, ESTABLISHED DATE

----- COLDWELL, R.H., 60, 1/8/1903

POWELL BUTTES & PAULINA CREEK, 60, 5/20/1885