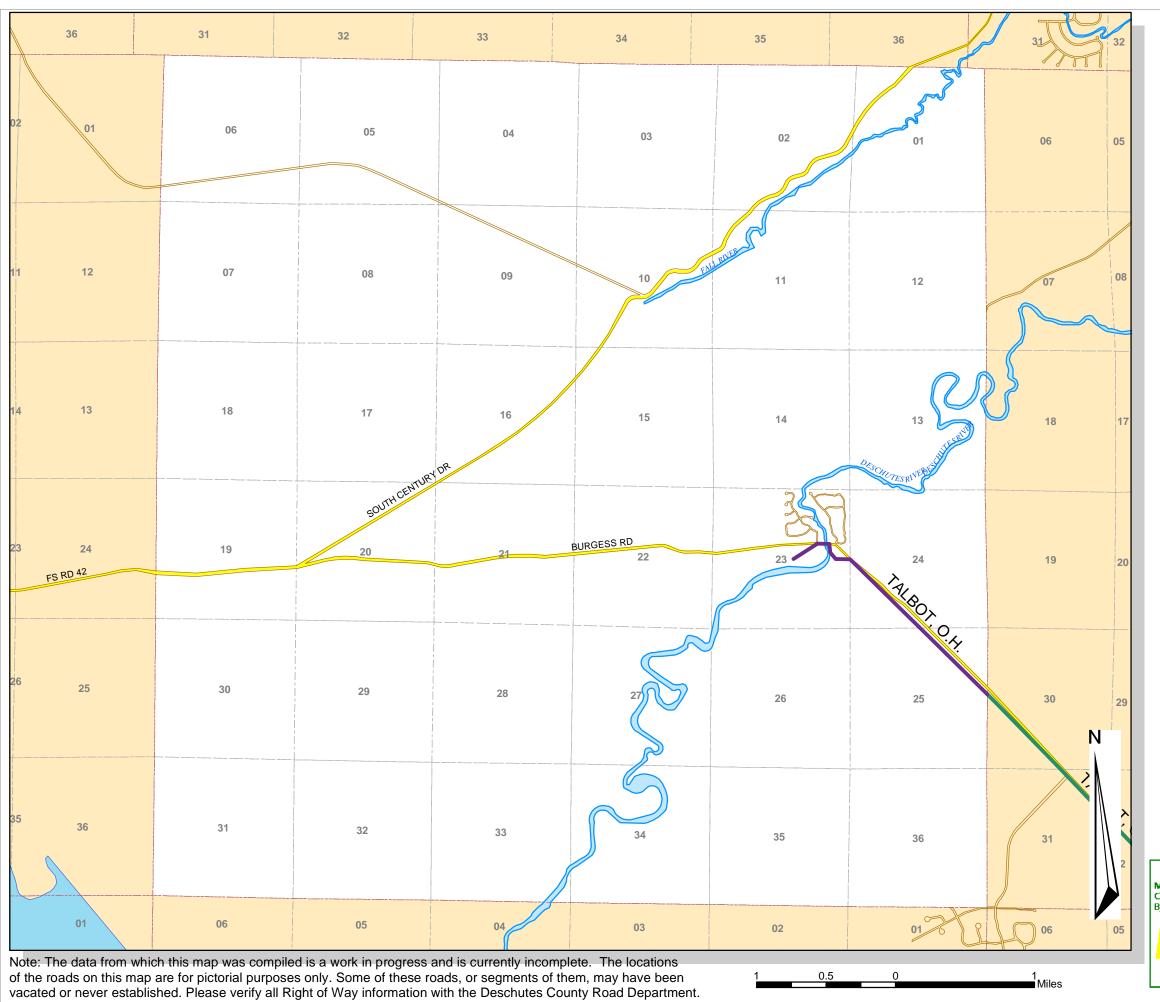

## **Legacy Roads**

T21S, R09E, wm.

## NAME, ROW WIDTH, ESTABLISHED DATE

**TALBOT**, O.H., 80, 11/8/1915

Printed: March 4, 2002

The information on this map was derived from digital databases on Deschutes County's G.I.S. Care was taken in the creation of this map, but it is provided "as is". Deschutes County cannot accept any responsibility for errors, omissions, or positional accuracy in the digital data or the underlying records. There are no warranties, express or implied, including the warranty of merchantability or fitness for a particular purpose, accompanying this product. However, notification of any errors will be appreciated.