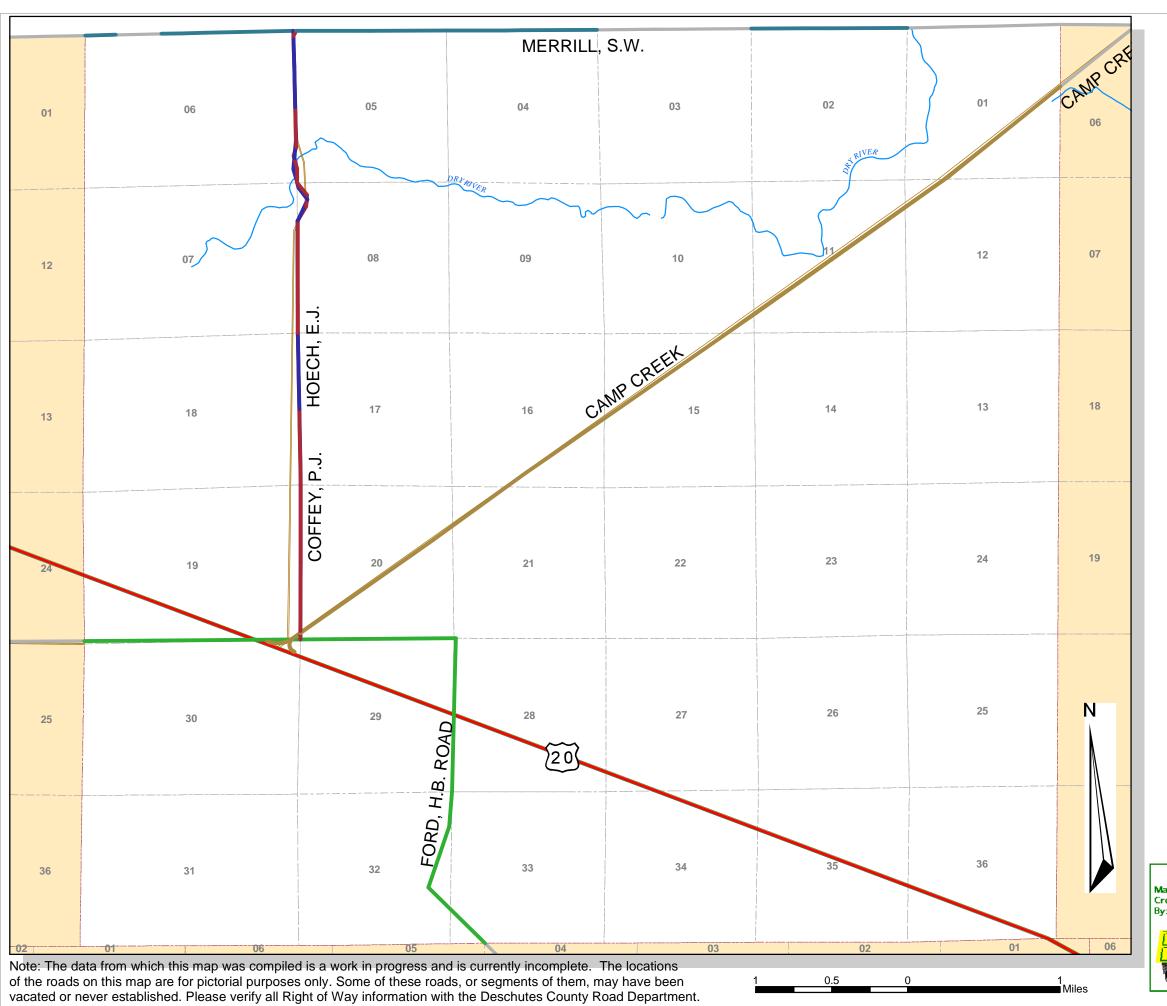

## **Legacy Roads**

T20S, R18E, wm.

KEY

## NAME, ROW WIDTH, ESTABLISHED DATE

CAMP CREEK, 60, 1/27/1928

COFFEY, P.J., 40, 9/17/1921

FORD, H.B. ROAD, 60, 7/6/1911

—— HOECH, E.J., 60, 5/9/1914

**MERRILL**, S.W., 60, 7/3/1914

Printed: March 4, 2002

The information on this map was derived from digital databases on Deschutes County's G.I.S. Care was taken in the creation of this map, but it is provided "as is". Deschutes County cannot accept any responsibility for errors, omissions, or positional accuracy in the digital data or the underlying records. There are no warranties, express or implied, including the warranty of merchantability or fitness for a particular purpose, accompanying this product. However, notification of any errors will be appreciated.