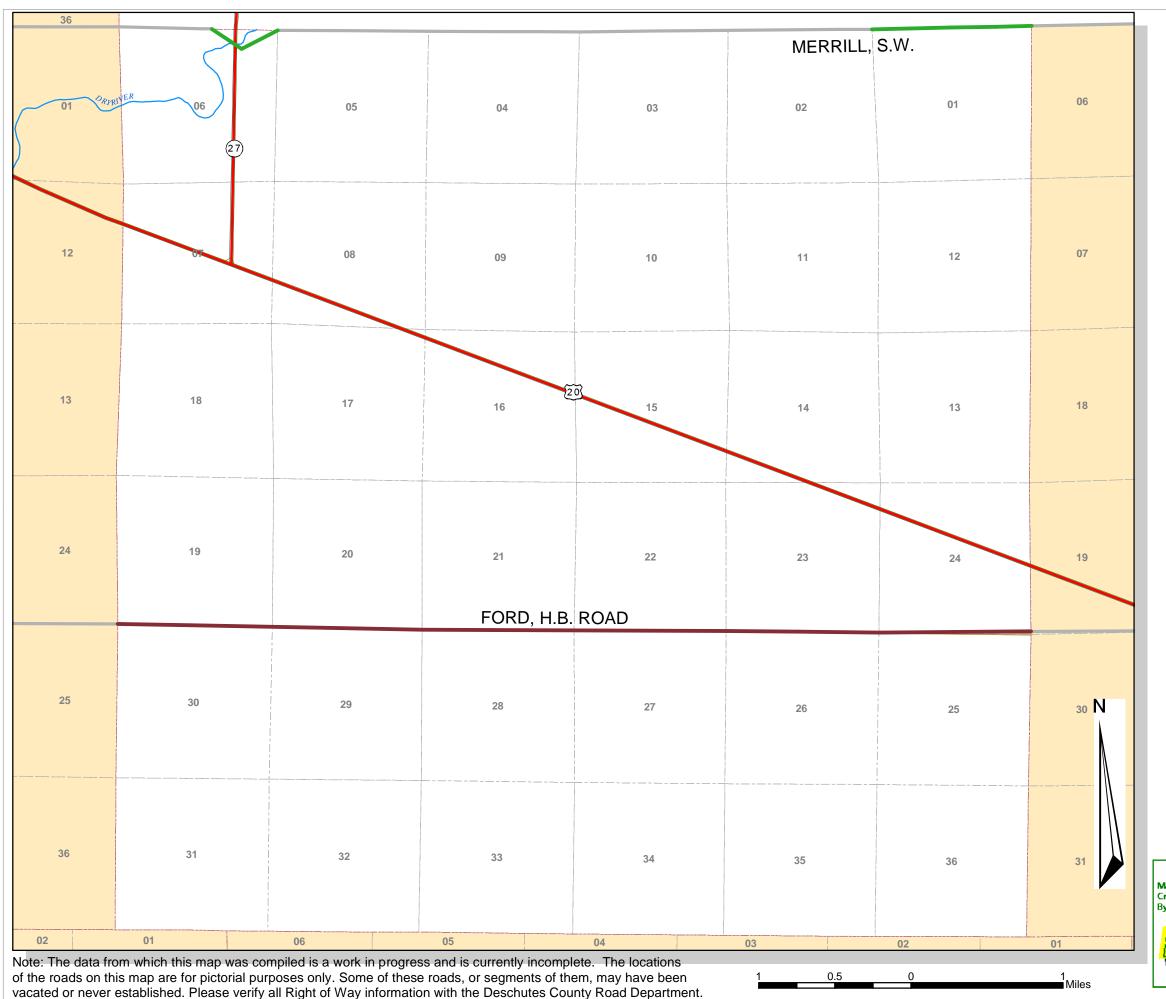

## **Legacy Roads**

T20S. R17E. wm.

## NAME, ROW WIDTH, ESTABLISHED DATE

FORD, H.B. ROAD, 60, 7/6/1911

MERRILL, S.W., 60, 7/3/1914

Printed: March 4, 2002

The information on this map was derived from digital databases on Deschutes County's G.I.S. Care was taken in the creation of this map, but it is provided "as is". Deschutes County cannot accept any responsibility for errors, omissions, or positional accuracy in the digital data or the underlying records. There are no warranties, express or implied, including the warranty of merchantability or fitness for a particular purpose, accompanying this product. However, notification of any errors will be appreciated.