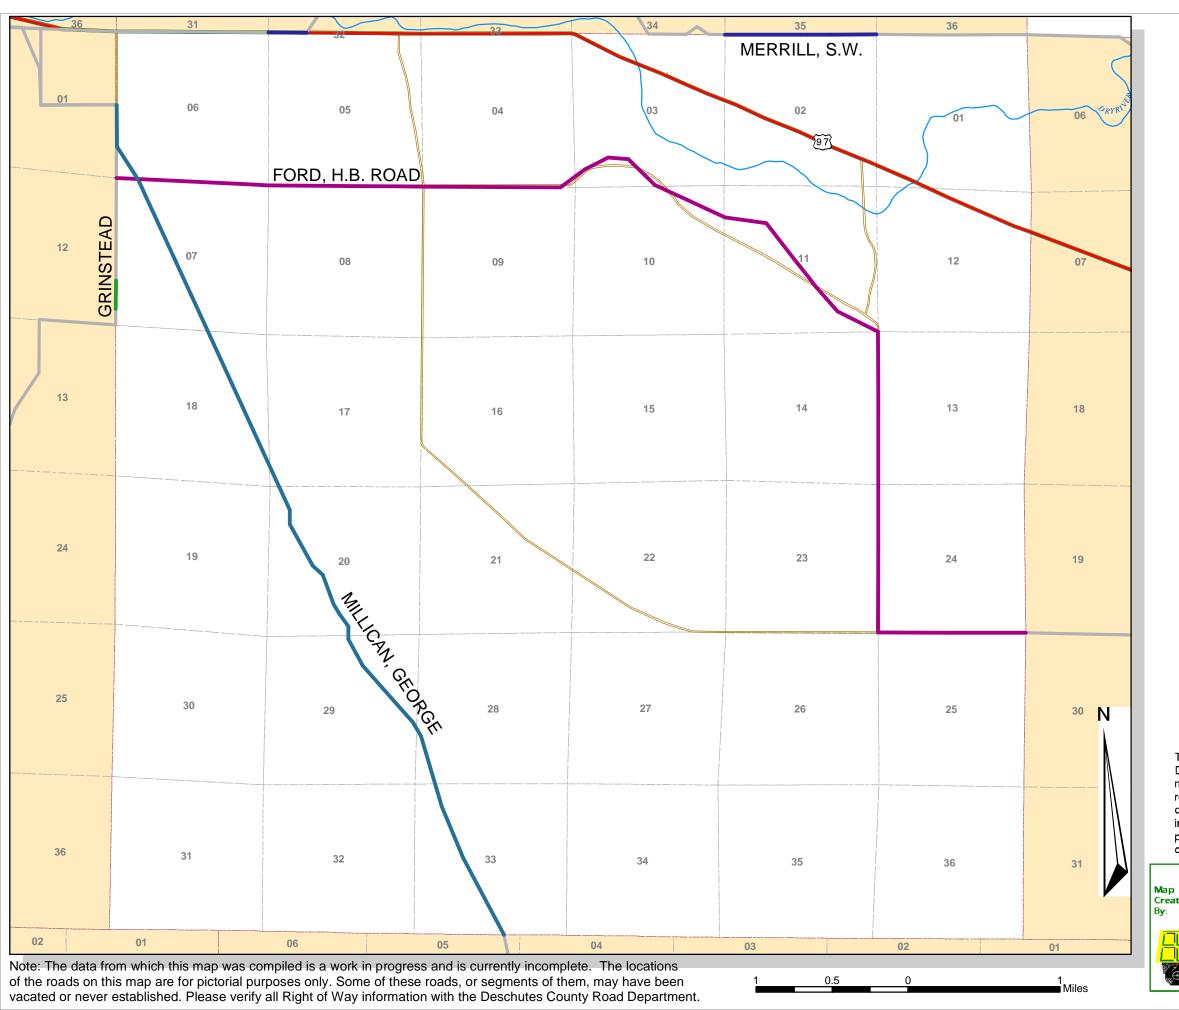

## **Legacy Roads**

T20S, R16E, wm.

KEY

## NAME, ROW WIDTH, ESTABLISHED DATE

FORD, H.B. ROAD, 60, 7/6/1911

GRINSTEAD, 60, 10/8/1920

**MERRILL**, S.W., 60, 7/3/1914

MILLICAN, GEORGE, 60, 1/15/1915

Printed: March 4, 2002

The information on this map was derived from digital databases on Deschutes County's G.I.S. Care was taken in the creation of this map, but it is provided "as is". Deschutes County cannot accept any responsibility for errors, omissions, or positional accuracy in the digital data or the underlying records. There are no warranties, express or implied, including the warranty of merchantability or fitness for a particular purpose, accompanying this product. However, notification of any errors will be appreciated.