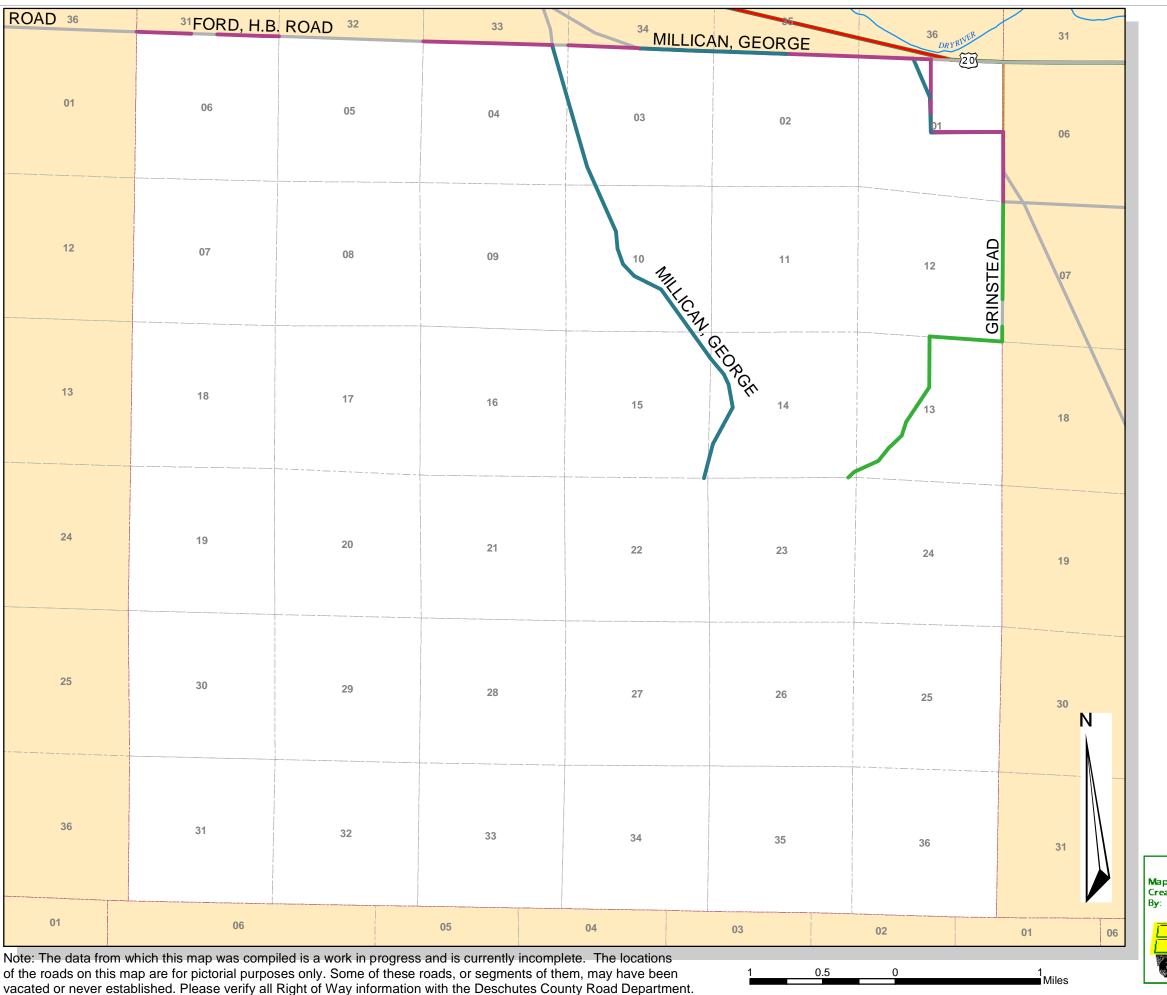

## **Legacy Roads**

T20S, R15E, wm.

KEY

## NAME, ROW WIDTH, ESTABLISHED DATE

FORD, H.B. ROAD, 60, 7/6/1911

**GRINSTEAD**, 60, 10/8/1920

**MILLICAN, GEORGE, 60, 1/15/1915** 

Printed: March 4, 2002

The information on this map was derived from digital databases on Deschutes County's G.I.S. Care was taken in the creation of this map, but it is provided "as is". Deschutes County cannot accept any responsibility for errors, omissions, or positional accuracy in the digital data or the underlying records. There are no warranties, express or implied, including the warranty of merchantability or fitness for a particular purpose, accompanying this product. However, notification of any errors will be appreciated.