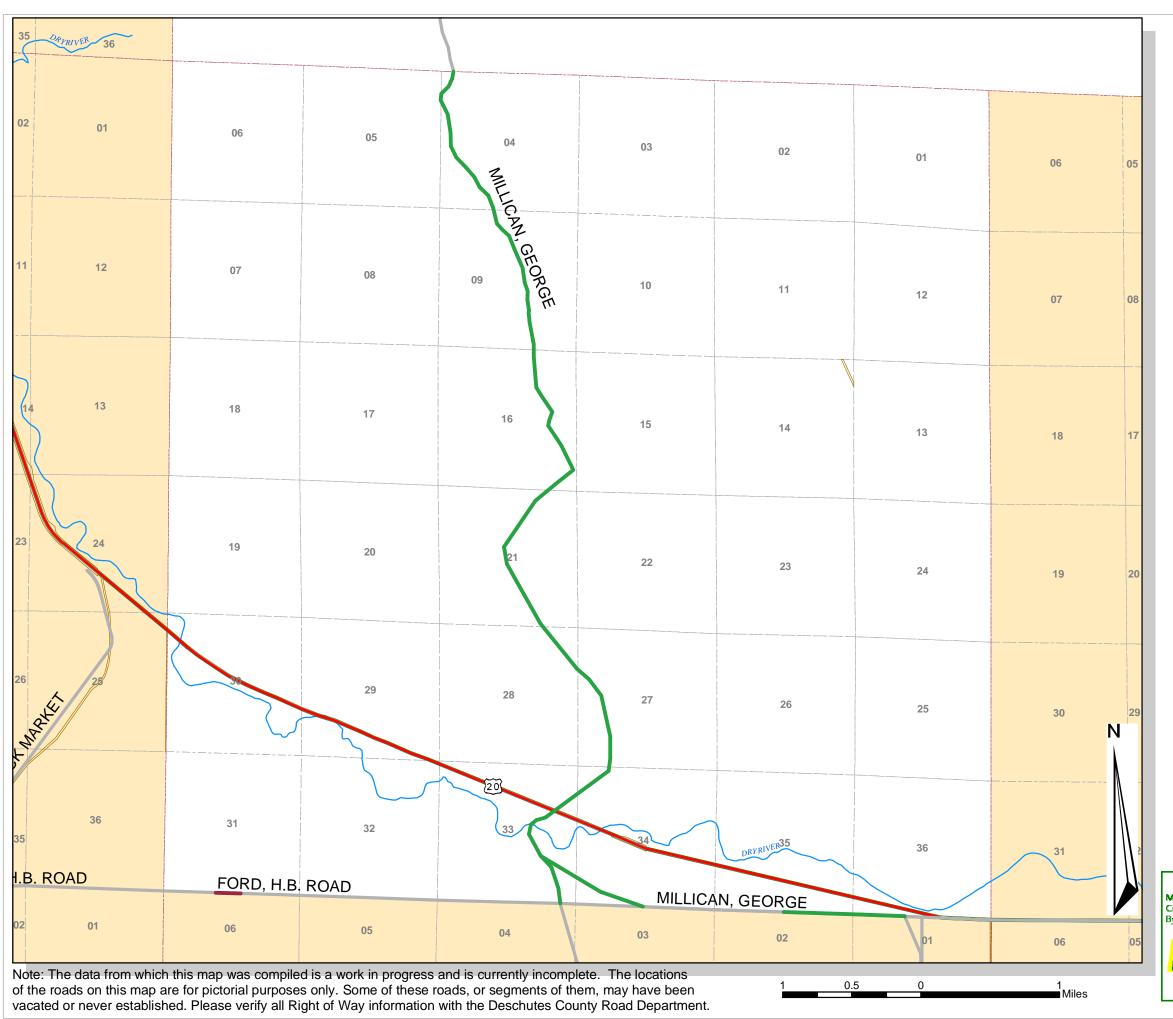

## **Legacy Roads**

T19S, R15E, wm.

KEY

## NAME, ROW WIDTH, ESTABLISHED DATE

FORD, H.B. ROAD, 60, 7/6/1911

MILLICAN, GEORGE, 60, 1/15/1915

Printed: March 4, 2002

The information on this map was derived from digital databases on Deschutes County's G.I.S. Care was taken in the creation of this map, but it is provided "as is". Deschutes County cannot accept any responsibility for errors, omissions, or positional accuracy in the digital data or the underlying records. There are no warranties, express or implied, including the warranty of merchantability or fitness for a particular purpose, accompanying this product. However, notification of any errors will be appreciated.