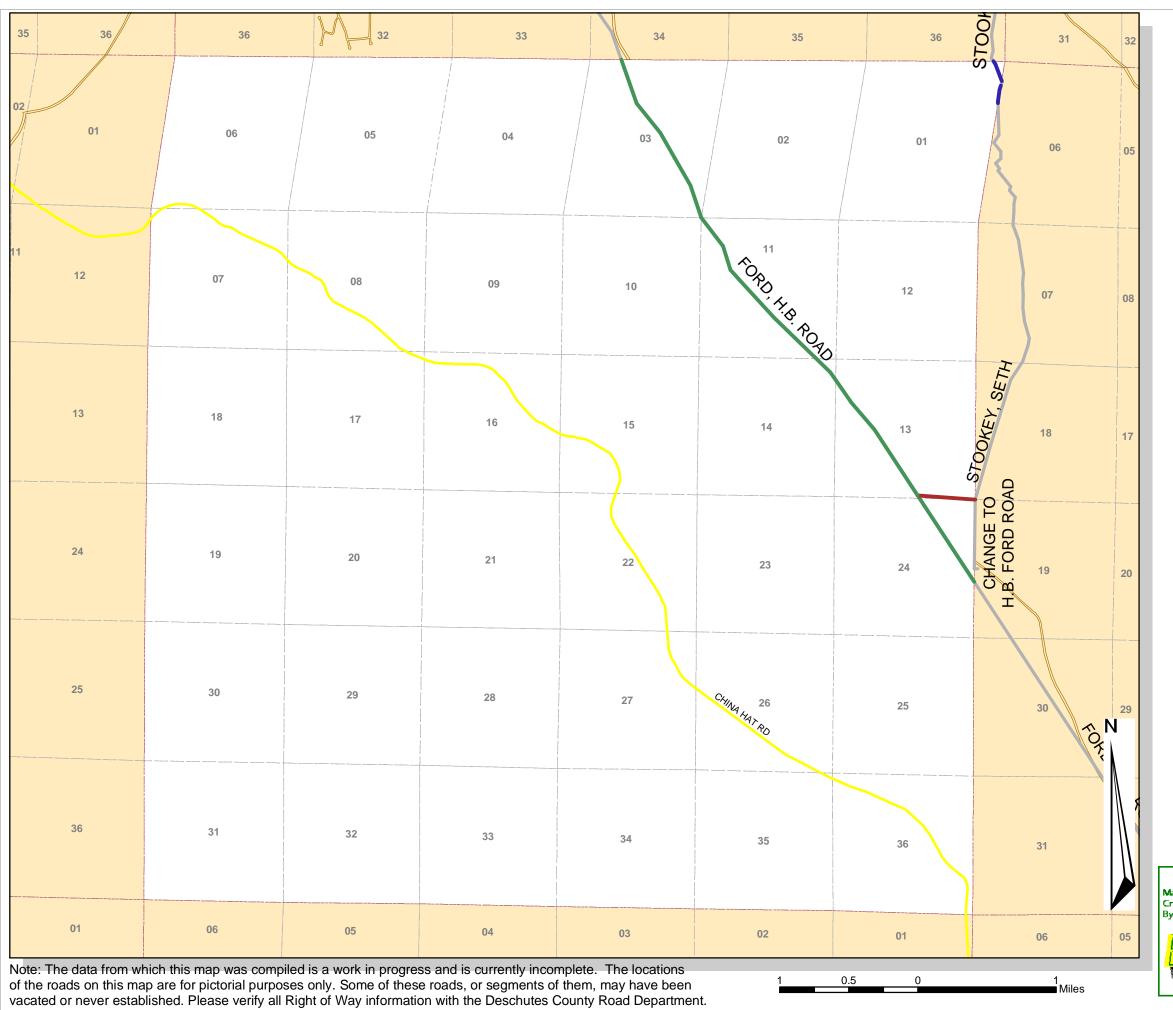

## **Legacy Roads**

T19S, R13E, wm.

KEY

## NAME, ROW WIDTH, ESTABLISHED DATE

- —— CHANGE TO H.B. FORD ROAD, 60, 5/7/1914
- FORD, H.B. ROAD, 60, 7/6/1911
- **STOOKEY**, SETH, 60, 8/13/1921

Printed: March 4, 2002

The information on this map was derived from digital databases on Deschutes County's G.I.S. Care was taken in the creation of this map, but it is provided "as is". Deschutes County cannot accept any responsibility for errors, omissions, or positional accuracy in the digital data or the underlying records. There are no warranties, express or implied, including the warranty of merchantability or fitness for a particular purpose, accompanying this product. However, notification of any errors will be appreciated.