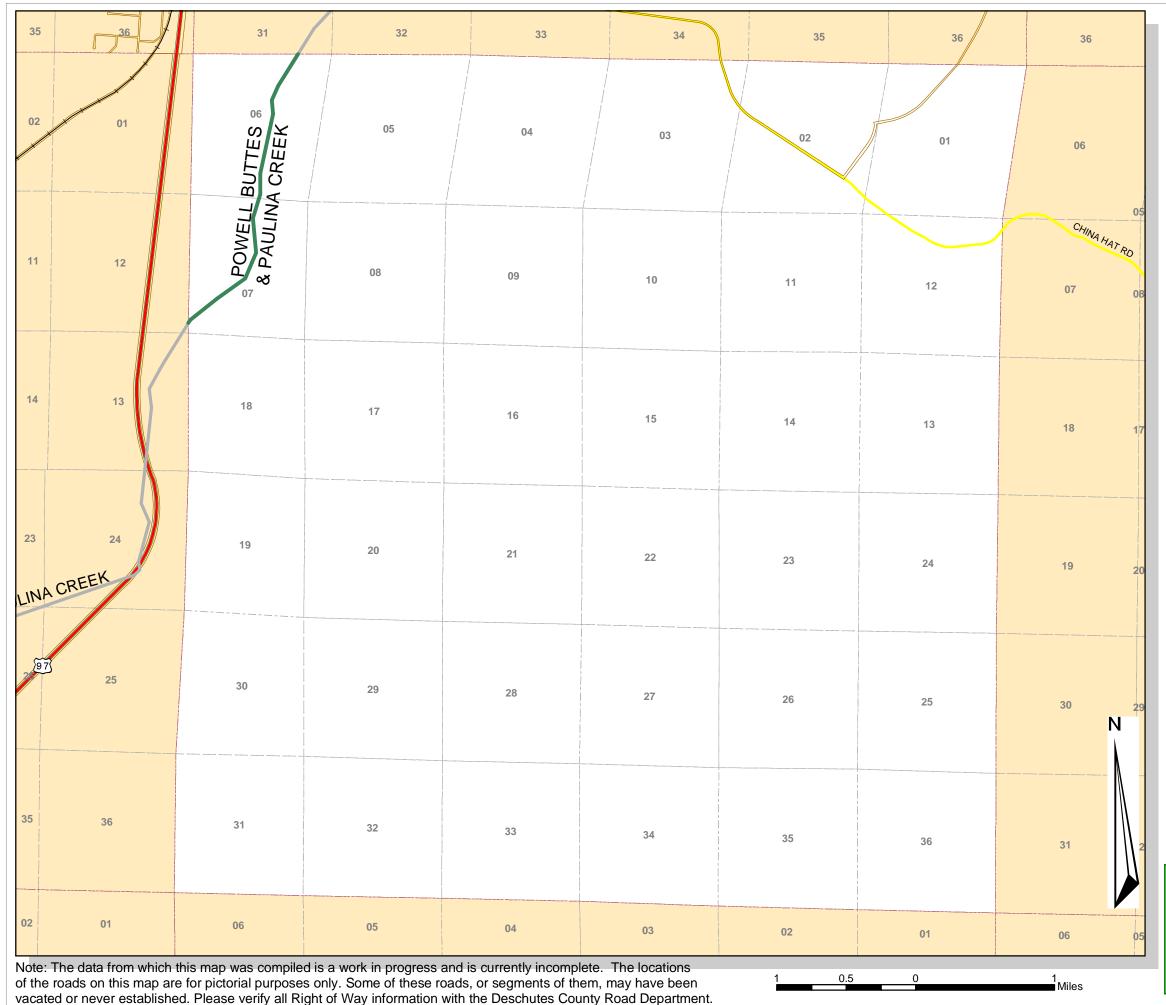

## **Legacy Roads**

T19S, R12E, wm.

KEY

## NAME, ROW WIDTH, ESTABLISHED DATE

POWELL BUTTES & PAULINA CREEK, 60, 5/20/1885

Printed: March 4, 2002

The information on this map was derived from digital databases on Deschutes County's G.I.S. Care was taken in the creation of this map, but it is provided "as is". Deschutes County cannot accept any responsibility for errors, omissions, or positional accuracy in the digital data or the underlying records. There are no warranties, express or implied, including the warranty of merchantability or fitness for a particular purpose, accompanying this product. However, notification of any errors will be appreciated.