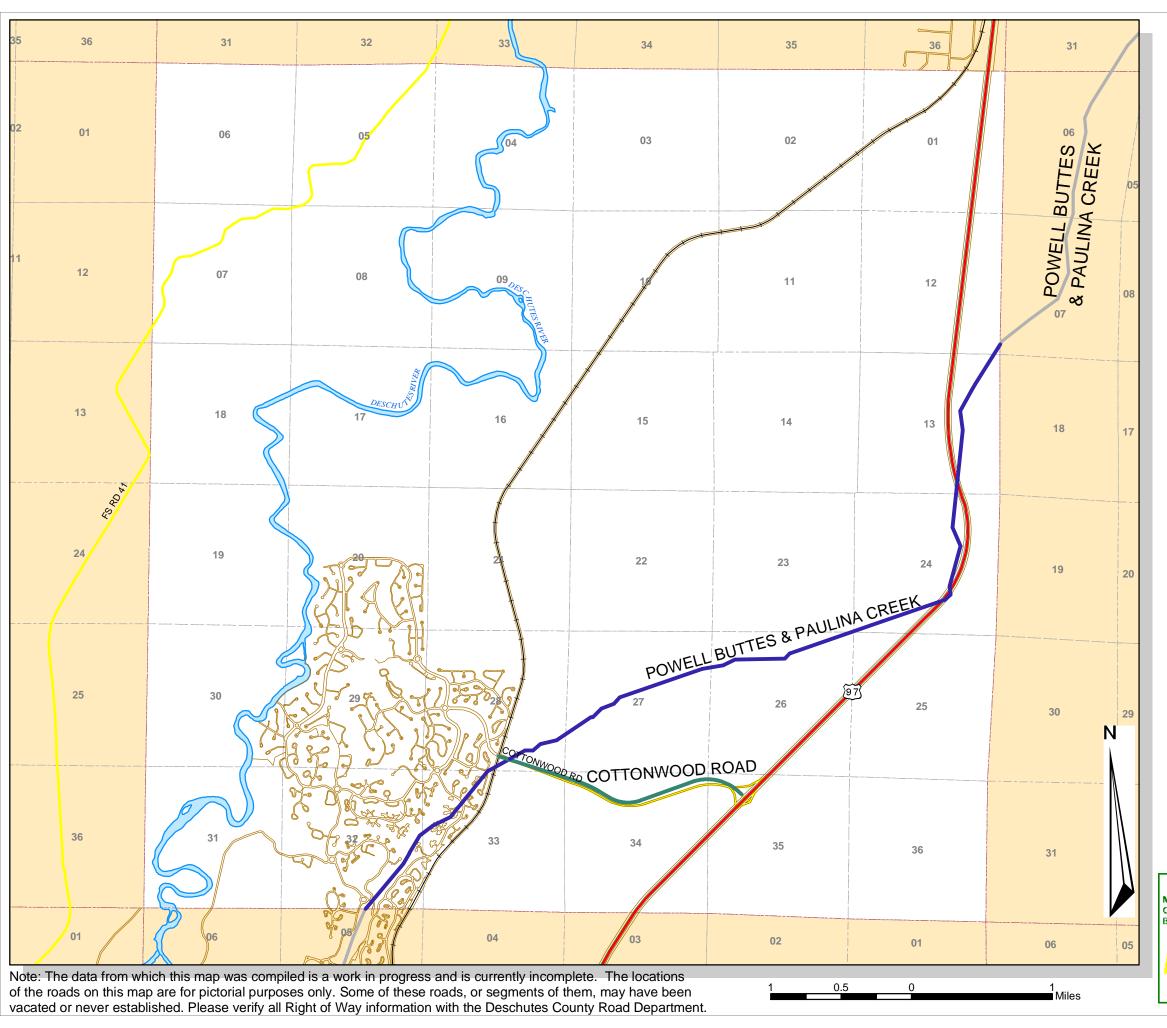

## **Legacy Roads**

T19S, R11E, wm.

KEY

## NAME, ROW WIDTH, ESTABLISHED DATE

**COTTONWOOD ROAD**, 60, 5/6/1998

POWELL BUTTES & PAULINA CREEK, 60, 5/20/1885

Printed: March 4, 2002

The information on this map was derived from digital databases on Deschutes County's G.I.S. Care was taken in the creation of this map, but it is provided "as is". Deschutes County cannot accept any responsibility for errors, omissions, or positional accuracy in the digital data or the underlying records. There are no warranties, express or implied, including the warranty of merchantability or fitness for a particular purpose, accompanying this product. However, notification of any errors will be appreciated.