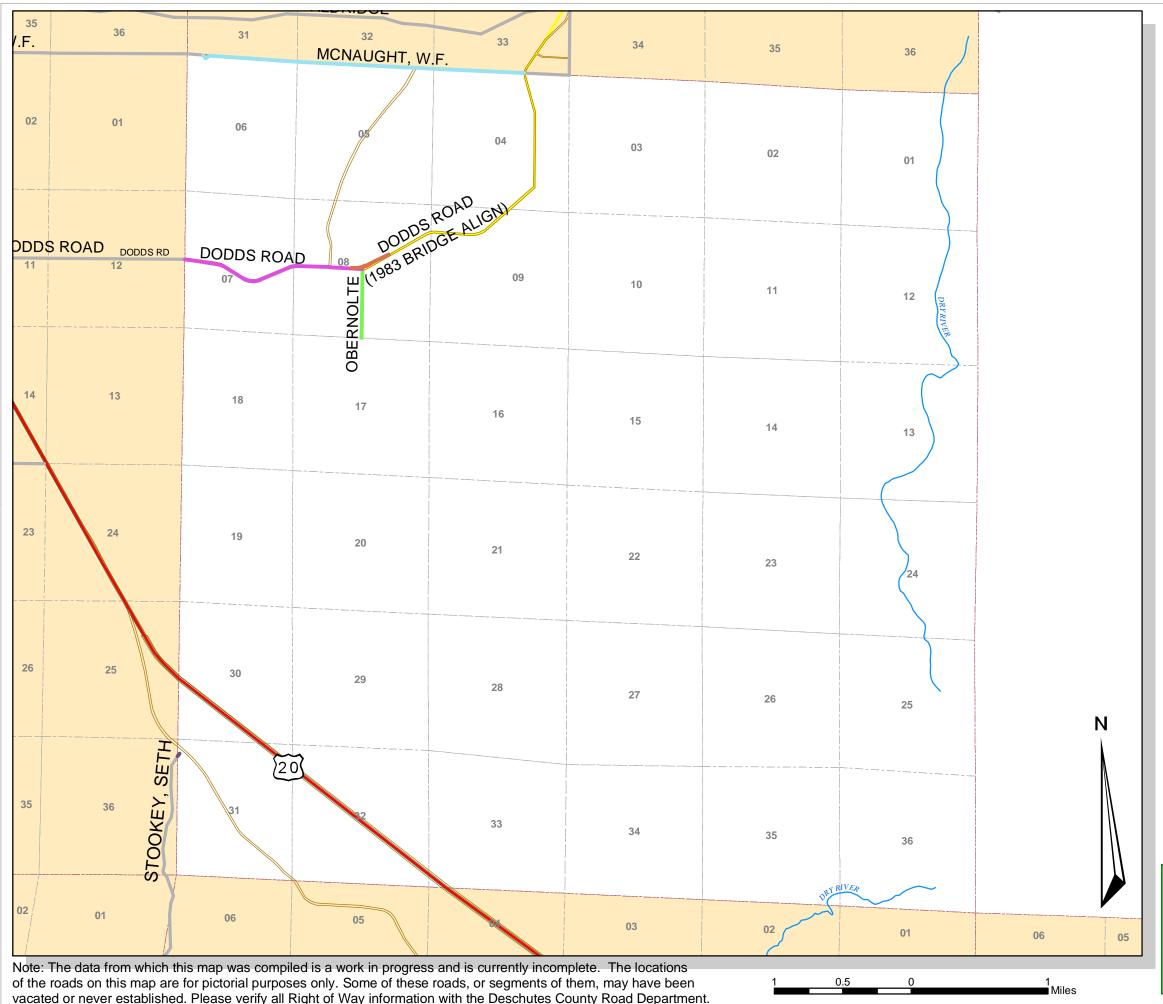

## Legacy Roads T18S, R14E, wm.

## NAME

-DODDS ROAD

- -DODDS ROAD (1983 BRIDGE ALIGN)
- MCNAUGHT, W.F.
- -OBERNOLTE
- -STOOKEY, SETH

## Printed: March 4, 2002

The information on this map was derived from digital databases on Deschutes County's G.I.S. Care was taken in the creation of this map, but it is provided "as is". Deschutes County cannot accept any responsibility for errors, omissions, or positional accuracy in the digital data or the underlying records. There are no warranties, express or implied, including the warranty of merchantability or fitness for a particular purpose, accompanying this product. However, notification of any errors will be appreciated.