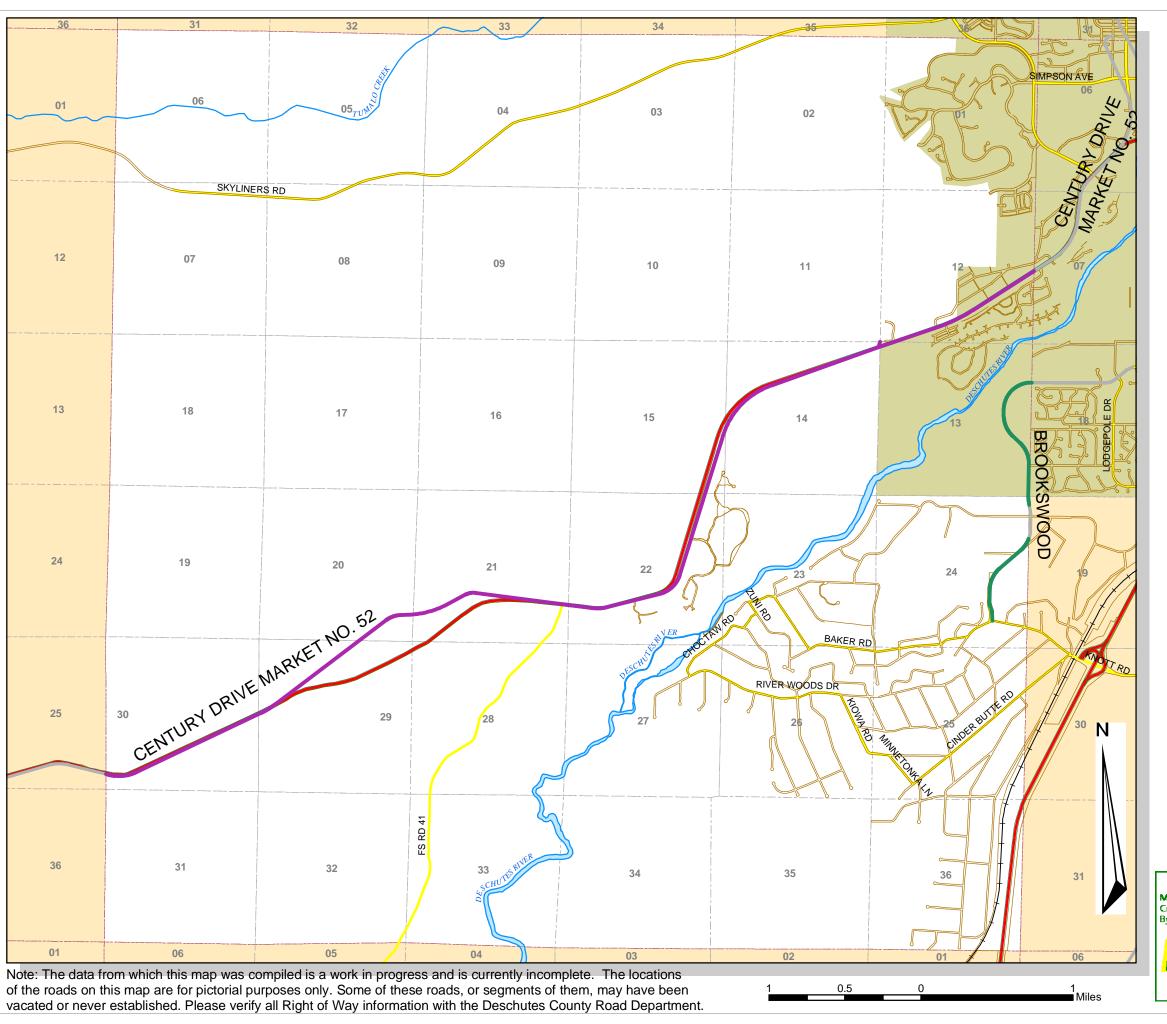

## **Legacy Roads**

T18S, R11E, wm.

KEY

## NAME, ROW WIDTH, ESTABLISHED DATE

BROOKSWOOD, 80, 5/6/1998

CENTURY DRIVE MARKET NO. 52, 0, 1/1/1928

Printed: March 4, 2002

The information on this map was derived from digital databases on Deschutes County's G.I.S. Care was taken in the creation of this map, but it is provided "as is". Deschutes County cannot accept any responsibility for errors, omissions, or positional accuracy in the digital data or the underlying records. There are no warranties, express or implied, including the warranty of merchantability or fitness for a particular purpose, accompanying this product. However, notification of any errors will be appreciated.