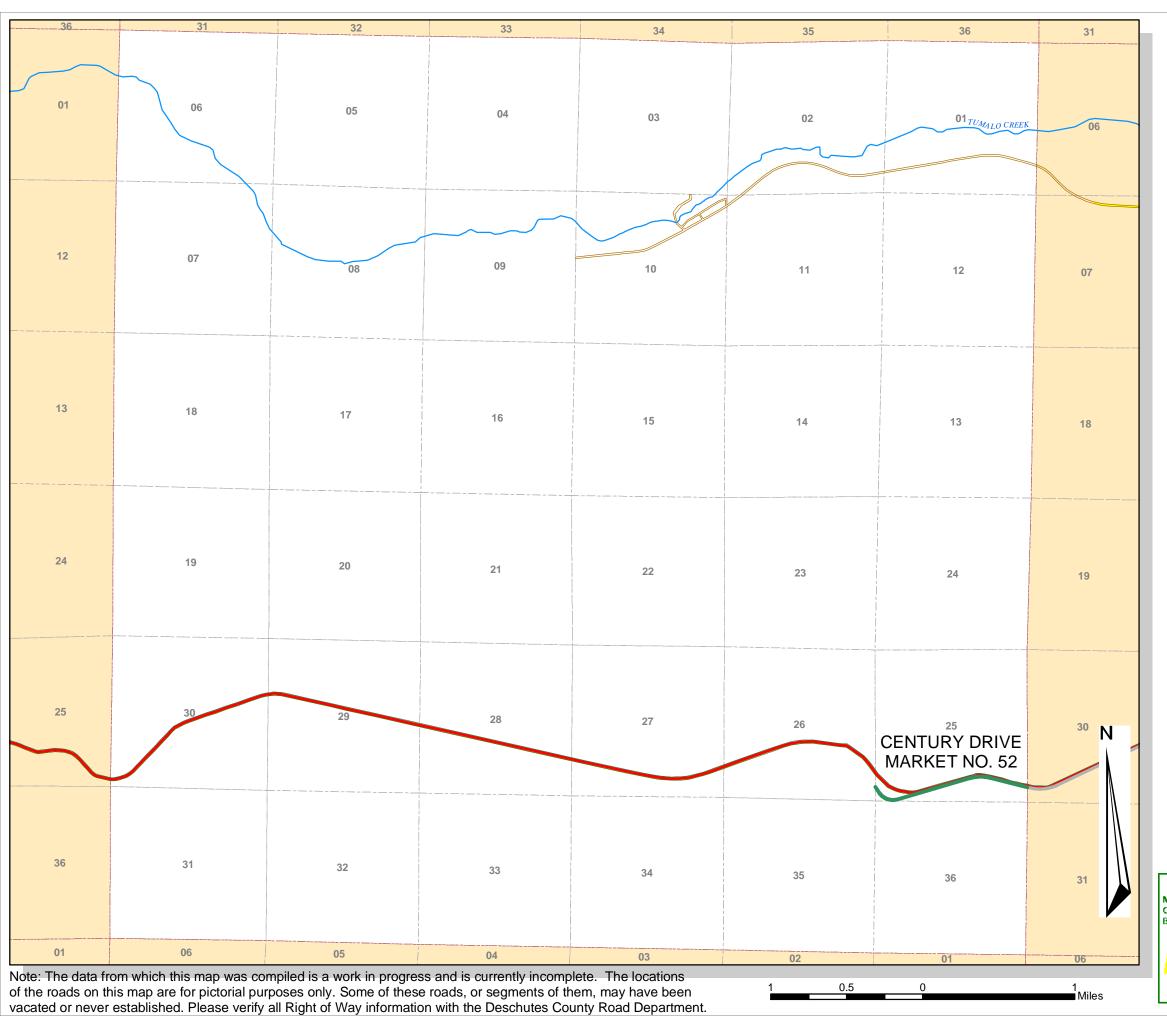

## **Legacy Roads**

T18S, R10E, wm.

KEY

## NAME, ROW WIDTH, ESTABLISHED DATE

**CENTURY DRIVE MARKET NO. 52, 0, 1/1/1928** 

Printed: March 4, 2002

The information on this map was derived from digital databases on Deschutes County's G.I.S. Care was taken in the creation of this map, but it is provided "as is". Deschutes County cannot accept any responsibility for errors, omissions, or positional accuracy in the digital data or the underlying records. There are no warranties, express or implied, including the warranty of merchantability or fitness for a particular purpose, accompanying this product. However, notification of any errors will be appreciated.