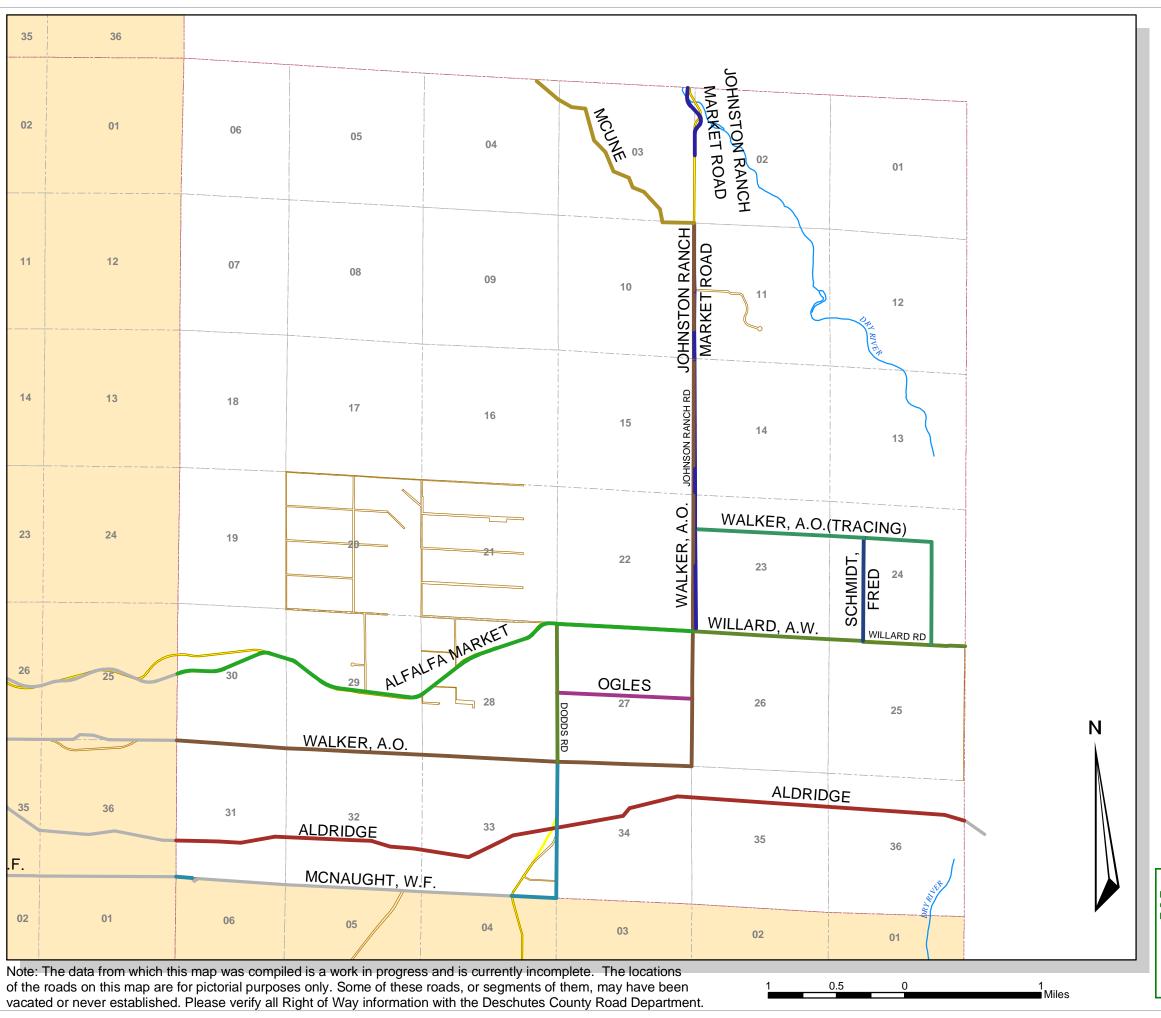

## **Legacy Roads**

T17S. R14E. wm.

KEY

## NAME, ROW WIDTH, ESTABLISHED DATE

- **ALDRIDGE**, 60, 11/9/1892
- JOHNSTON RANCH MARKET ROAD, 60, 7/3/1930
- MCNAUGHT, W.F., 40, 1/7/1911
- **MCUNE**, 60, 1/10/1922
- OGLES, 60, 5/6/1916
- **SCHMIDT**, FRED, 40, 9/23/1921
- **WALKER**, A.O.(TRACING), 40, 9/3/1921
- **WALKER**, A.O., 40, 9/4/1912
- **WILLARD**, A.W., 40, 1/10/1914